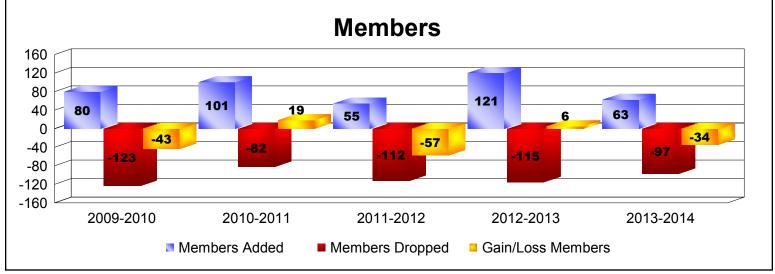

District 104 C

As of June 2014 Cumulative

| Year      | New<br>Clubs | Dropped<br>Clubs | Gain/<br>Loss<br>Clubs | New<br>Members | Charter<br>Members | Reinstate<br>Members | Transfer<br>Members | Total<br>Member<br>Added | Total<br>Members<br>Dropped | Gain/<br>Loss<br>Members |
|-----------|--------------|------------------|------------------------|----------------|--------------------|----------------------|---------------------|--------------------------|-----------------------------|--------------------------|
| 2009-2010 | 0            | -3               | -3                     | 74             | 0                  | 2                    | 4                   | 80                       | -123                        | -43                      |
| 2010-2011 | 1            | 0                | 1                      | 78             | 21                 | 0                    | 2                   | 101                      | -82                         | 19                       |
| 2011-2012 | 0            | -3               | -3                     | 37             | 0                  | 1                    | 17                  | 55                       | -112                        | -57                      |
| 2012-2013 | 0            | -1               | -1                     | 98             | 1                  | 21                   | 1                   | 121                      | -115                        | 6                        |
| 2013-2014 | 0            | -1               | -1                     | 55             | 0                  | 0                    | 8                   | 63                       | -97                         | -34                      |
| Average   | 0            | -2               | -1                     | 68             | 4                  | 5                    | 6                   | 84                       | -106                        | -22                      |