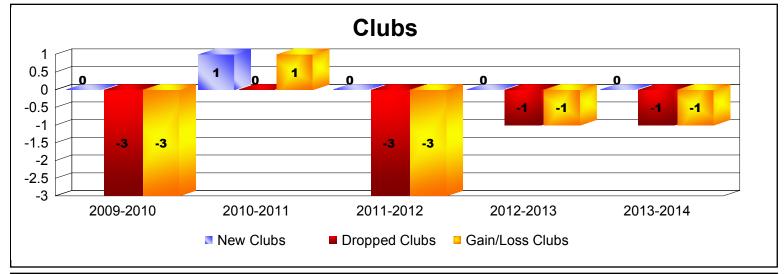

District 104 C

As of June 2014 Cumulative

| Year      | New<br>Clubs | Dropped<br>Clubs | Gain/<br>Loss<br>Clubs | New<br>Members | Charter<br>Members | Reinstate<br>Members | Transfer<br>Members | Total<br>Member<br>Added | Total<br>Members<br>Dropped | Gain/<br>Loss<br>Members |
|-----------|--------------|------------------|------------------------|----------------|--------------------|----------------------|---------------------|--------------------------|-----------------------------|--------------------------|
| 2009-2010 | 0            | -3               | -3                     | 74             | 0                  | 2                    | 4                   | 80                       | -123                        | -43                      |
| 2010-2011 | 1            | 0                | 1                      | 78             | 21                 | 0                    | 2                   | 101                      | -82                         | 19                       |
| 2011-2012 | 0            | -3               | -3                     | 37             | 0                  | 1                    | 17                  | 55                       | -112                        | -57                      |
| 2012-2013 | 0            | -1               | -1                     | 98             | 1                  | 21                   | 1                   | 121                      | -115                        | 6                        |
| 2013-2014 | 0            | -1               | -1                     | 55             | 0                  | 0                    | 8                   | 63                       | -97                         | -34                      |
| Average   | 0            | -2               | -1                     | 68             | 4                  | 5                    | 6                   | 84                       | -106                        | -22                      |